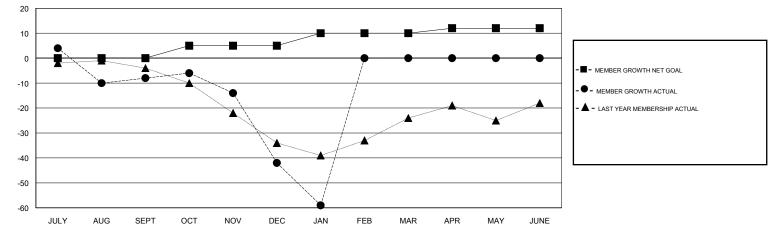

### GMT CA

|                       | Club          | S         |               |               | Me                        | mbers                   |                                                    |
|-----------------------|---------------|-----------|---------------|---------------|---------------------------|-------------------------|----------------------------------------------------|
| RESULTS FOR 2018-2019 |               |           |               |               | RESULTS F                 | OR 2018-2019            |                                                    |
| QUARTER               | NEW CLUB GOAL | NEW CLUBS | DROPPED CLUBS | QUARTER       | MEMBER GROWTH NET<br>GOAL | MEMBER GROWTH<br>ACTUAL | DROPPED<br>MEMBERS ACTUAL<br>(including transfers) |
| JULY/AUG/SEPT         | 0             | 0         | 0             | JULY/AUG/SEPT | 0                         | 30                      | 33                                                 |
| OCT/NOV/DEC           | 0             | 0         | 0             | OCT/NOV/DEC   | 5                         | 17                      | 49                                                 |
| JAN/FEB/MAR           | 0             | 0         | 0             | JAN/FEB/MAR   | 5                         | 10                      | 23                                                 |
| APR/MAY/JUNE          | 0             | 0         | 0             | APR/MAY/JUNE  | 2                         | 0                       | 0                                                  |

GOALS AND ACTUAL MEMBERS CUMULATIVE

| DROPPED CLUBS: 0 |     | 16 CLUBS OF 38 ADDED 1 OR MORE<br>NEW MEMBERS | GENDER DISTRIBUTION   MALE 1,105 (80.13%)   FEMALE 274 (19.87%) |     |  |
|------------------|-----|-----------------------------------------------|-----------------------------------------------------------------|-----|--|
| DROPPED MEMBERS  |     |                                               | Women Percentage Fiscal Year Goal: 19%                          |     |  |
| DECEASED         | 11  | CLICK HERE FOR CUMULATIVE                     | TOTAL FAMILY UNIT MEMBERS                                       | 204 |  |
| CLUB CANCELLED   | 0   | MEMBERSHIP DATA                               | FAMILY MEMBERS PAYING HALF<br>DUES                              |     |  |
| OTHER            | 94  |                                               |                                                                 |     |  |
| TOTAL            | 105 |                                               |                                                                 |     |  |